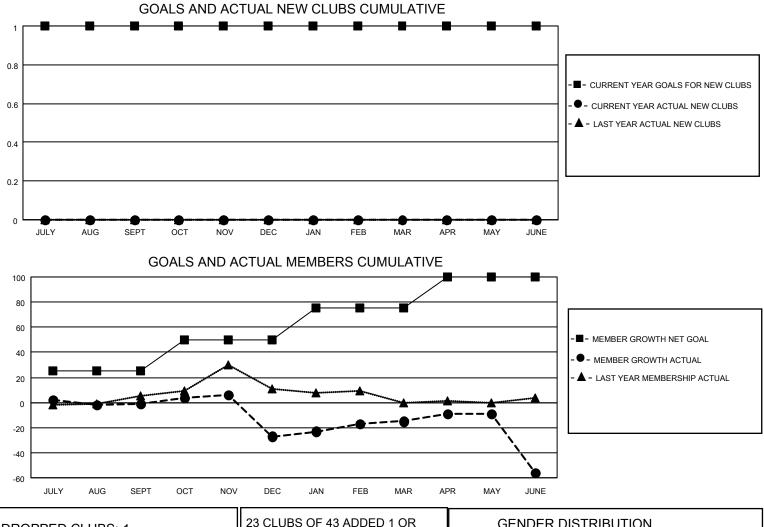

## LOCATION NEW YORK

District 20 S

Results as of: 6/30/2023

| Clubs                 |               |           |               | Members               |                        |                         |                                                    |
|-----------------------|---------------|-----------|---------------|-----------------------|------------------------|-------------------------|----------------------------------------------------|
| RESULTS FOR 2022-2023 |               |           |               | RESULTS FOR 2022-2023 |                        |                         |                                                    |
| QUARTER               | NEW CLUB GOAL | NEW CLUBS | DROPPED CLUBS | QUARTER MEME          | BER GROWTH NET<br>GOAL | MEMBER GROWTH<br>ACTUAL | DROPPED<br>MEMBERS ACTUAL<br>(including transfers) |
| JULY/AUG/SEPT         | 1             | 0         | 0             | JULY/AUG/SEPT         | 25                     | 15                      | 16                                                 |
| OCT/NOV/DEC           | 0             | 0         | 0             | OCT/NOV/DEC           | 25                     | 29                      | 54                                                 |
| JAN/FEB/MAR           | 0             | 0         | 0             | JAN/FEB/MAR           | 25                     | 25                      | 11                                                 |
| APR/MAY/JUNE          | 0             | 0         | 1             | APR/MAY/JUNE          | 25                     | 18                      | 59                                                 |

| DROPPED CLUBS: 1 |     | 23 CLUBS OF 43 ADDED 1 OR<br>MORE NEW MEMBERS | GENDER DISTRIBUTION       |              |  |
|------------------|-----|-----------------------------------------------|---------------------------|--------------|--|
|                  |     | MORE NEW MEMBERS                              | MALE                      | 797 (66.69%) |  |
|                  |     |                                               | FEMALE                    | 398 (33.31%) |  |
| DROPPED MEMBERS  |     |                                               | NON BINARY                | 0 (0.00%)    |  |
|                  |     |                                               | PREFER NOT TO ANSWER      | 0 (0.00%)    |  |
| DECEASED         | 15  |                                               |                           |              |  |
| CLUB CANCELLED   | 9   | CLICK HERE FOR CUMULATIVE                     | TOTAL FAMILY UNIT MEMBERS | 8 84         |  |
| OTHER            | 116 | MEMBERSHIP DATA                               |                           |              |  |
| TOTAL            | 140 |                                               | FAMILY MEMBERS PAYING HA  | LF DUES 43   |  |
|                  |     |                                               |                           |              |  |
|                  |     |                                               |                           |              |  |